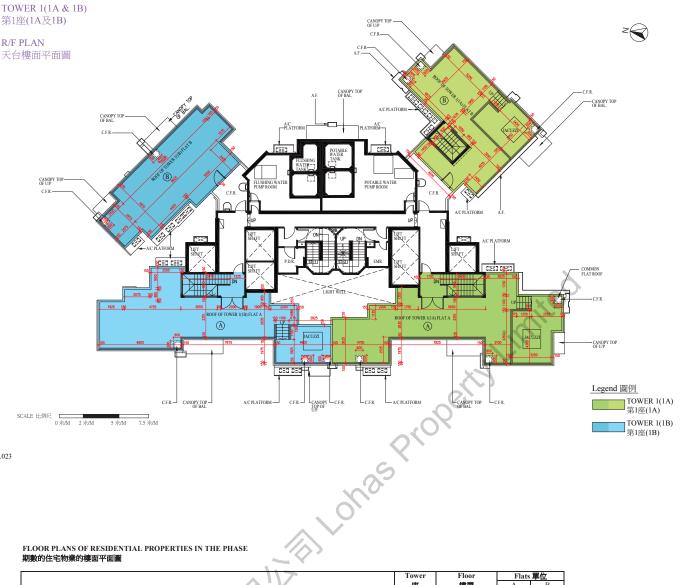

The internal areas of the residential properties on the upper floors will generally be slightly larger than those on the lower floors because of the reducing thickness of the structural walls on the upper floors.

AL023

- The dimensions in the floor plans are all structural dimensions in millimetre.
- 2. (I) The restriction on the minimum number of residential units (as referred to in Special Condition No. (16)(b)(i)(xiv)(I) of the Land Grant) in se IV (including Phase IVA and IVB): 1459